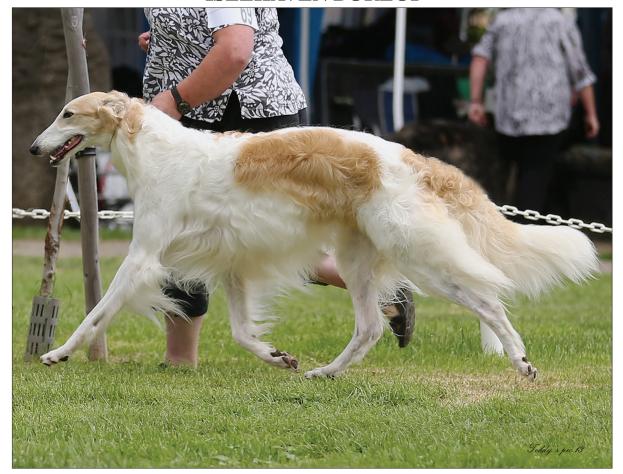

## Am. GCh. Can. Ch. Islehaven Camano

October 20, 2009 Breeder(s): Phyllis M Potter and Patricia Wiseman Male Gold Spotted on White Phyllis M Potter and Patricia Wiseman 720 School Rd P.O. Box 208 Lopez Island, WA 98261 360-468-2322: islehaven@rockisland.com

Best Puppy and Best Opposite in Futurity at the 2010 BCOA National at 7 months; Best Puppy at the 2010 BCOC Specialty in Lompoc; Best Puppy AND Best Puppy in Sweeps at the 2010 PSBC (2) Specialty; BEST IN FUTURITY at the 2011 BCOA National; 1st male AOM BCOA 2012; CHIC 77253 Full dentition, scissor bite; dark eyes & pigment; powerful, balanced movement.